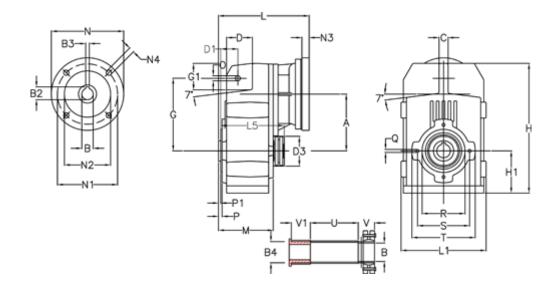

## **Measures**

| A = 125.00 | D1 = 40.0 | I5 = 182.0 | P1                                         | = 3.0   | V = 41  |
|------------|-----------|------------|--------------------------------------------|---------|---------|
| B = 25     | d3 = 83   | M = 120.0  | Q                                          | = M8x15 | V1 = 48 |
| B1 = 14    | G = 160   | N = 160    | R                                          | = 95    |         |
| B2 = 16.3  | G1 = 58.0 | N1 = 130   | S                                          | = 115   |         |
| B3 = 5     | H = 286.0 | N2 = 110   | Т                                          | = 140   |         |
| B4 = 25    | H1 = 92.5 | N4 = M8x16 | Tightening torque Nm adapter bushing = 6.0 |         |         |
| C = 20     | L = 197.5 | O = 11     | Tightening torque Nm shrink disc           | = 7.0   |         |
| D = 57.0   | L1 = 188  | P = 5.0    | U                                          | = 104.5 |         |